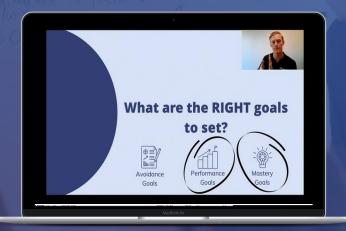

#### Setting a goal

Step 1: Consider options and write down what you want to do

Step 2: Determine entrance requirements

Step 3: Account for rising entrance scores

Step 4: Write the goal down & make it visual