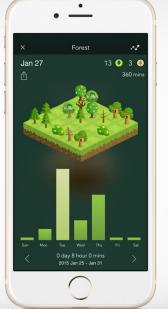

#### Dealing with tech

- Controlling behaviour → self-regulating behaviour
  - High powered vs low powered work

#### Dealing with tech