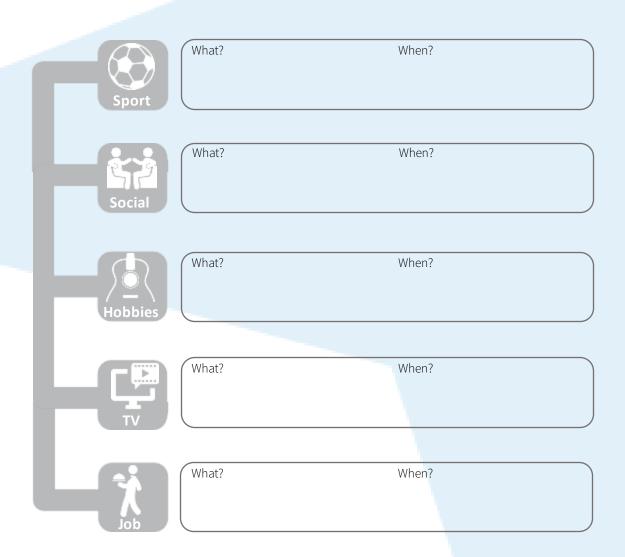

#### Elevate Education – Study Timetables

#### Elevate Education – Study Timetables

One of the hardest things about being a student isn't necessarily the actual *work* we'll be doing, but rather finding the time to *DO* that work. We all lead busy lives, we procrastinate, and there's always something we'd rather be watching on Netflix than doing homework. One of the best ways to make sure we've got the time to study is to create a study timetable. Before you cringe at the term, check out the