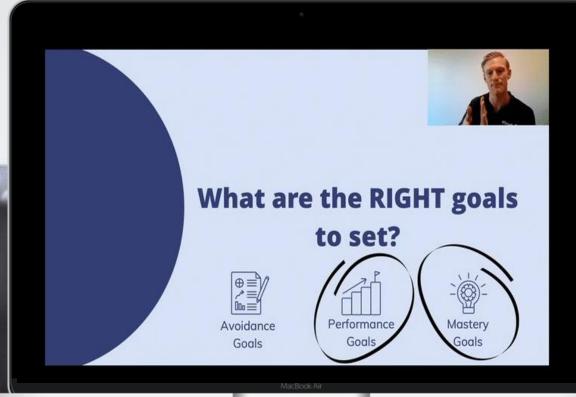

#### Setting a goal

Step 1: Consider options and write down what you want to do

Step 2: Determine entrance requirements

Step 3: Account for rising entrance scores

Step 4: Write the goal down & make it visual