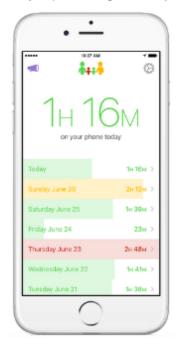

options and write down what you want to do

Step 2: Determine entrance requirements

Step 3: Account for rising entrance scores

Step 4: Write the goal down & make it visual



What to do



#### 3 types of work

- 1. Practice Papers
- 2. Making notes during term
- 3. Extra reading [literary analyses, in depth facts, alternative arguments, quotes]



Dealing with Technology



#### Dealing with tech

- Controlling behaviour → self-regulating behaviour
  - High powered vs low powered work



#### Dealing with tech









#### **SelfControl**

A free Mac application to help you avoid distracting websites.

Download SelfControl v2.2.2, for Mac OS X 10.7+

Users of older OS versions can download SelfControl 1.5.1 for Mac OS X 10.5+.











Put down your phone and get back to your life







# Welcome to the Student Portal.

If you've seen an Elevate seminar, your presenter would have given you a **password**. Enter it below for premium access!

rondo

**Enter** 

Continue without password





# Parent

## Guidebook

Articles | Planners | Guides







# Parent

# Webinars

Topic-Specific | Live Q&A





**PARENT WEBINARS** 



PARENT GUIDEBOOK

# Scan QR