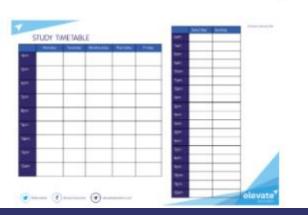

#### Elevate Education – Study Timetables

#### Elevate Education – Study Timetables

One of the hardest things about being a student isn't necessarily the actual *work* we'll be doing, but rather finding the time to *DO* that work. We all lead busy lives, we procrastinate, and there's always something we'd rather be watching on Netflix than doing homework. One of the best ways to make sure we've got the time to study is to create a study timetable. Before you cringe at the term, check out the