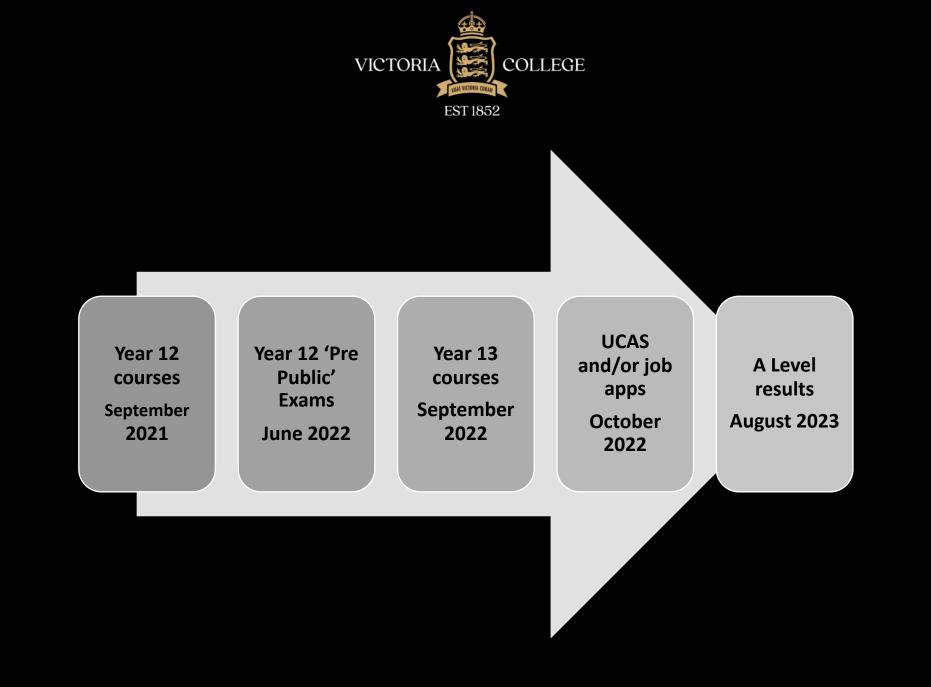

## Key dates

- Assessment opportunities ongoing with 3-14th set aside as an assessment window
- Early applicants taking examinations ongoing
- Early applicants 15th October
- UCAS deadline (all other applicants) mid-November

## Key dates

- Parents' evening 1st December
- Progress Review Week commencing 14th November
- Mock examinations 18th-25th January
  - Results 3rd February (student collection)
- Written reports Week commencing 13th March
- A Level examinations May-June 2022
  - Study leave likely week commencing 8th May
  - Back to normal!
- A Level results day TBC